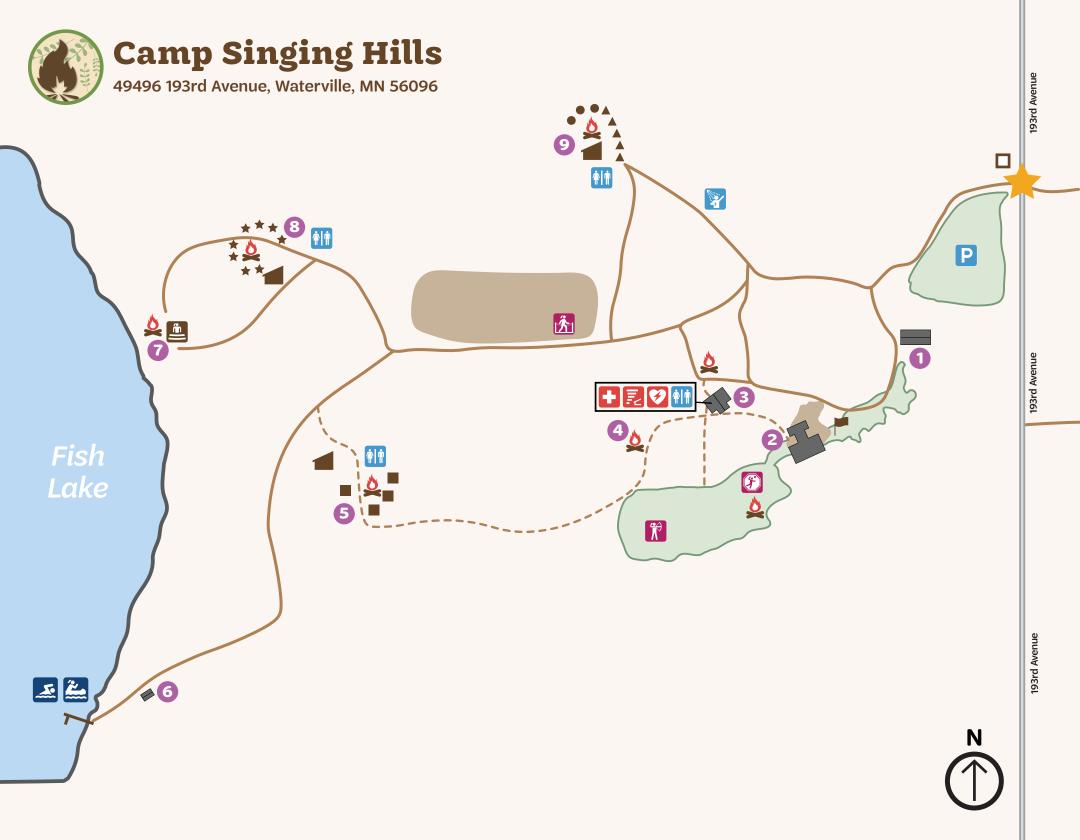

## **Camp Singing Hills Map Key**

49496 193rd Avenue, Waterville, MN 56096

- 1. Maintenance building
- 2. Dining Hall
- 3. Program Center\*
- 4. Pahadowa Fire Ring

\*Includes restroom inside of building.

- **BUILDINGS & LOCATIONS**
- 📌 Main entrance
- 🚨 Fire ring
- Flag pole
- Four-season cabin
- ★ Platform tent
- Private residence
- Three-season cabin
- Unit shelter
- Yurt
- 🚨 Amphitheater
- 🛍 Restroom
- 🛐 Shower house

## RECREATION

- 🕅 Archery range
- 🛎 Boating
- 😰 Gaga ball
- 🚹 Low ropes course
- 🛃 Waterfront

- 5. Shady Glen Unit
- 6. Waterfront shed
- 7. Green Cathedral Amphitheater
- 8. Echo Ridge Unit
- 9. Windsong Unit

## ACCESSIBILITY & SAFETY

- AED (Automated external defibrillator)
- 🖸 First aid
- Parking
- 🛃 Storm shelter

## ROAD & TERRAIN

Gravel/dirt road Walking/hiking trail Water Field Land area

Camp.GirlScoutsRV.org/camp-singing-hills | 800-845-0787